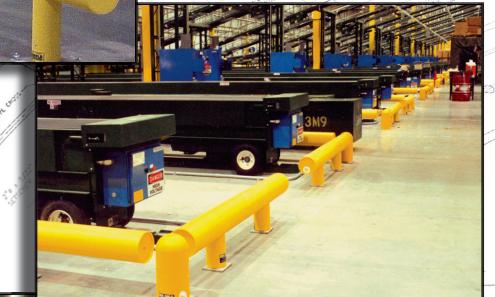

- Our Protective Guardrail Can Withstand Multiple Hits From a 12,000 lb. Forklift Traveling 8 Miles Per Hour!
- We Custom Fabricate For All Of Your Guardrail Needs!
- Ask About Our Highway Guardrail,
  Door Guard and Wall Systems!

Do you have a floor plan that is always changing?

Do you have a high volume of forklift traffic throughout your facility?

Have you ever had to shut down your facility because of a guardrail accident?

Is the appearance of your facility important to you?