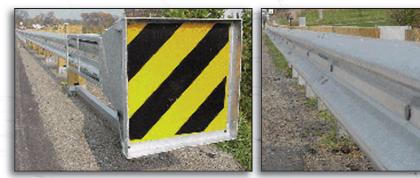

# THE GUARDRAIL COMPANY Protective Guardrail System Strongest Guardrail In The Market!

- Easy Installation!
- No More Painting!
- Ships Fully Assembled!
- Removable and Reusable as Floor Plans Change!

- Made with 100% Recycled Plastic!
- Made of Schedule 40 & 80
  Steel Pipe!
- Standard or Custom Lengths and Heights!
- Core-in or Plate Mounted!

- Our Protective Guardrail Can Withstand Multiple Hits From a 12,000 lb. Forklift Traveling 8 Miles Per Hour!
- We Custom Fabricate For All Of Your Guardrail Needs!
- Ask About Our Highway Guardrail,
  Door Guard and Wall Systems!

Are you paying too much to repair your dock doors?

For more information on the Ideal Shield<sup>®</sup> Product Line, Please Call 1-800-731-1722 or visit our website at www.idealshield.com!

Also Available - Highway Guardrail! Ask About Custom Fabrication!