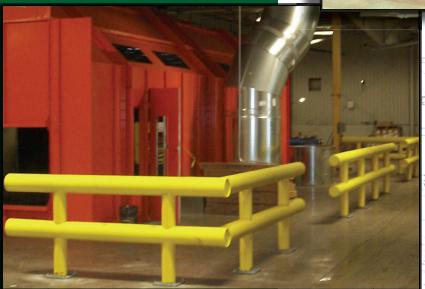

# THE GUARDRAIL COMPANY Protective Guardrail System Strongest Guardrail In The Market!

- Easy Installation!
- No More Painting!
- Ships Fully Assembled!
- Removable and Reusable as Floor Plans Change!

- Made with 100% Recycled Plastic!
- Made of Schedule 40 & 80
  Steel Pipe!
- Standard or Custom Lengths and Heights!
- Core-in or Plate Mounted!

- Our Protective Guardrail Can Withstand Multiple Hits From a 12,000 lb. Forklift Traveling 8 Miles Per Hour!
- We Custom Fabricate For All Of Your Guardrail Needs!
- Ask About Our Highway Guardrail,
  Door Guard and Wall Systems!