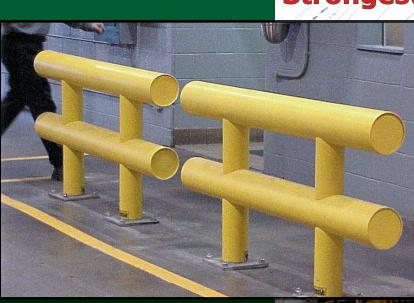

# THE GUARDRAIL COMPANY Protective Guardrail System Strongest Guardrail In The Market!

- Easy Installation!
- No More Painting!
- Ships Fully Assembled!
- Removable and Reusable as Floor Plans Change!

- Made with 100% Recycled Plastic!
- Made of Schedule 40 & 80
  Steel Pipe!
- Standard or Custom Lengths and Heights!
- Core-in or Plate Mounted!

- Our Protective Guardrail Can Withstand Multiple Hits From a 12,000 lb. Forklift Traveling 8 Miles Per Hour!
- We Custom Fabricate For All Of Your Guardrail Needs!
- Ask About Our Highway Guardrail,
  Door Guard and Wall Systems!