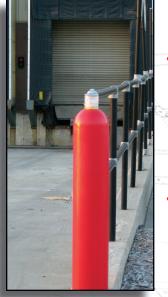

## **Appearances!**

Lighted Bumper Post Sleeves UV-powered LED increases post visibility and provide accent lighting. Top of bollard illuminates to increase low-light visibility. Fully Charges every day with an average light life span of 7 - 10 years. Standard Bollard Colors: Architectural Brown, Grey, Hunter Green, Blue and Black, Custom Colors are available

### New UV Powered Light Can Be Added To Any Ideal Shield<sup>®</sup> Product or Used Alone!

- Our UV LED Technology recharges every single day of the year powered by Ultra Violet Rays (UV), not *sunshine*. Through the darkest, cloudy, snowy, foggy day of the year, the UV Rays will still recharge to LED's.
- Recharges under 3" of snow as the UV Rays easily penetrates snow and hits the collectors.
- Available LED colors include: red, blue, green, amber, and white and can be in a flash mode or "static" steady on.
- The LED Flash sequence can be programmed to meet any clients needs or specifications!
- Installation costs are extremely minimal, no wires, no electricity, and no certification approvals required!
- UV LED power is stored in capacitors with an average life span of 7-10 years. Ideal Shield's UV LED Technology eliminates battery replacement, maintenance, and environmental disposal issues!
- High Visibility! The UV LED is very directional and piercing! It is the ultimate safety light cutting through fog, snow, and darkness!