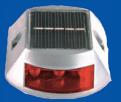

#### UV LED Lights LED colors available in red, blue, green, amber, and white.

Edge Beacon Uses: Edges of Expressways, Isolated Roads, Bicycle Paths, Footpaths, and Barricades

Floating Beacon Uses: Warning & Decoration for Rivers, Lakes, Ponds, Pools, Hot tubs, Fountains, and Water Features. Available illuminating upward or downward. Please specify when ordering.

Security Beacon Uses: Warning of Construction, Mounting on New Roadway Signs, Decoration of Squares, Parks & Courtyards.

Ideal Shield<sup>®</sup>, LLC 2525 Clark St. Detroit, MI 48209 Ph: 313-842-7290 Fax: 313-842-7860 www.idealshield.com