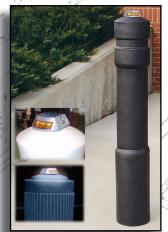

# BRINGING LIGHT TO BOLLARDS! Attractively Transform Bumper Post to Enhance

**Accent Lighting** 

Point of Purchase Advertising

## **Appearances!**

Lighted Bumper Post Sleeves UV-powered LED increases post visibility and provide accent lighting. Top of bollard illuminates to increase low-light visibility. Fully Charges every day with an average light life span of 7 - 10 years. Standard Bollard Colors: Architectural Brown, Grey, Hunter Green, Blue and Black, Custom Colors are available

## UV LED Benefits:

No Batteries Required! No Wiring! 100% Energy Savings! No Maintenance! Easy Installation!

#### Advertising Point of Purchase Bumper Post Sleeve

Turn your sleeve into an advertising opportunity. Your supplied artwork is printed on a plastic insert for crisp, weatherproof graphics.

www.idealshield.com 1-800-731-1722