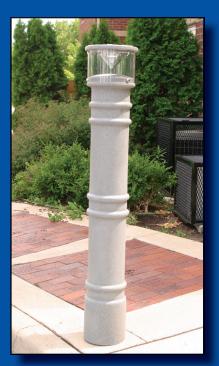

# BRINGING LIGHT TO BOLLARDS! Attractively Transform Bumper Post to Enhance

**Accent Lighting** 

Point of Purchase Advertising

## **Appearances!**

Lighted Bumper Post Sleeves UV-powered LED increases post visibility and provide accent lighting. Top of bollard illuminates to increase low-light visibility. Fully Charges every day with an average light life span of 7 - 10 years. Standard Bollard Colors: Architectural Brown, Grey, Hunter Green, Blue and Black, Custom Colors are available

### New UV Powered Light Can Be Added To Any Ideal Shield<sup>®</sup> Product or Used Alone!

- Our UV LED Technology recharges every single day of the year powered by Ultra Violet Rays (UV), not *sunshine*. Through the darkest, cloudy, snowy, foggy day of the year, the UV Rays will still recharge to LED's.
- Recharges under 3" of snow as the UV Rays easily penetrates snow and hits the collectors.
- Available LED colors include: red, blue, green, amber, and white and can be in a flash mode or "static" steady on.
- The LED Flash sequence can be programmed to meet any clients needs or specifications!
- Installation costs are extremely minimal, no wires, no electricity, and no certification approvals required!
- UV LED power is stored in capacitors with an average life span of 7-10 years. Ideal Shield's UV LED Technology eliminates battery replacement, maintenance, and environmental disposal issues!
- High Visibility! The UV LED is very directional and piercing! It is the ultimate safety light cutting through fog, snow, and darkness!